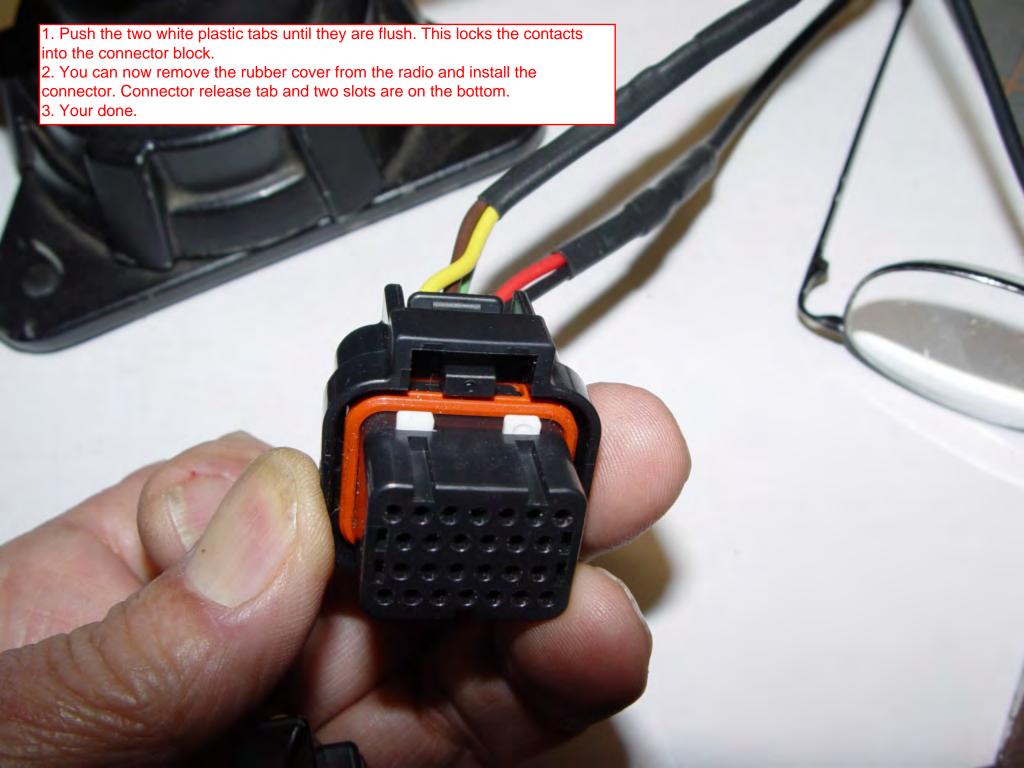

- 1.Install the Dongle on back wall. Keep it as high as possible but still able to get your finger in to press the release tab.
- 2. Remove the dongle and install the Cables as shown.
- 3. Install sticky pad as shown.
- 4. Separate the two cables. Take the cable with the 3 contacts on it and push them thru the grommet. Once all three are thru the grommet carefully pull the rest of the cable thru the grommet as shown. Use rubbing alcohol as a lub to get the heat shrink thru the grommet(DO NOT use grease).
- 5. Do the same thing for the 2 contact cable.
- 6. Now adjust the two cables so they appear as shown and tie wrap to the sticky pad.