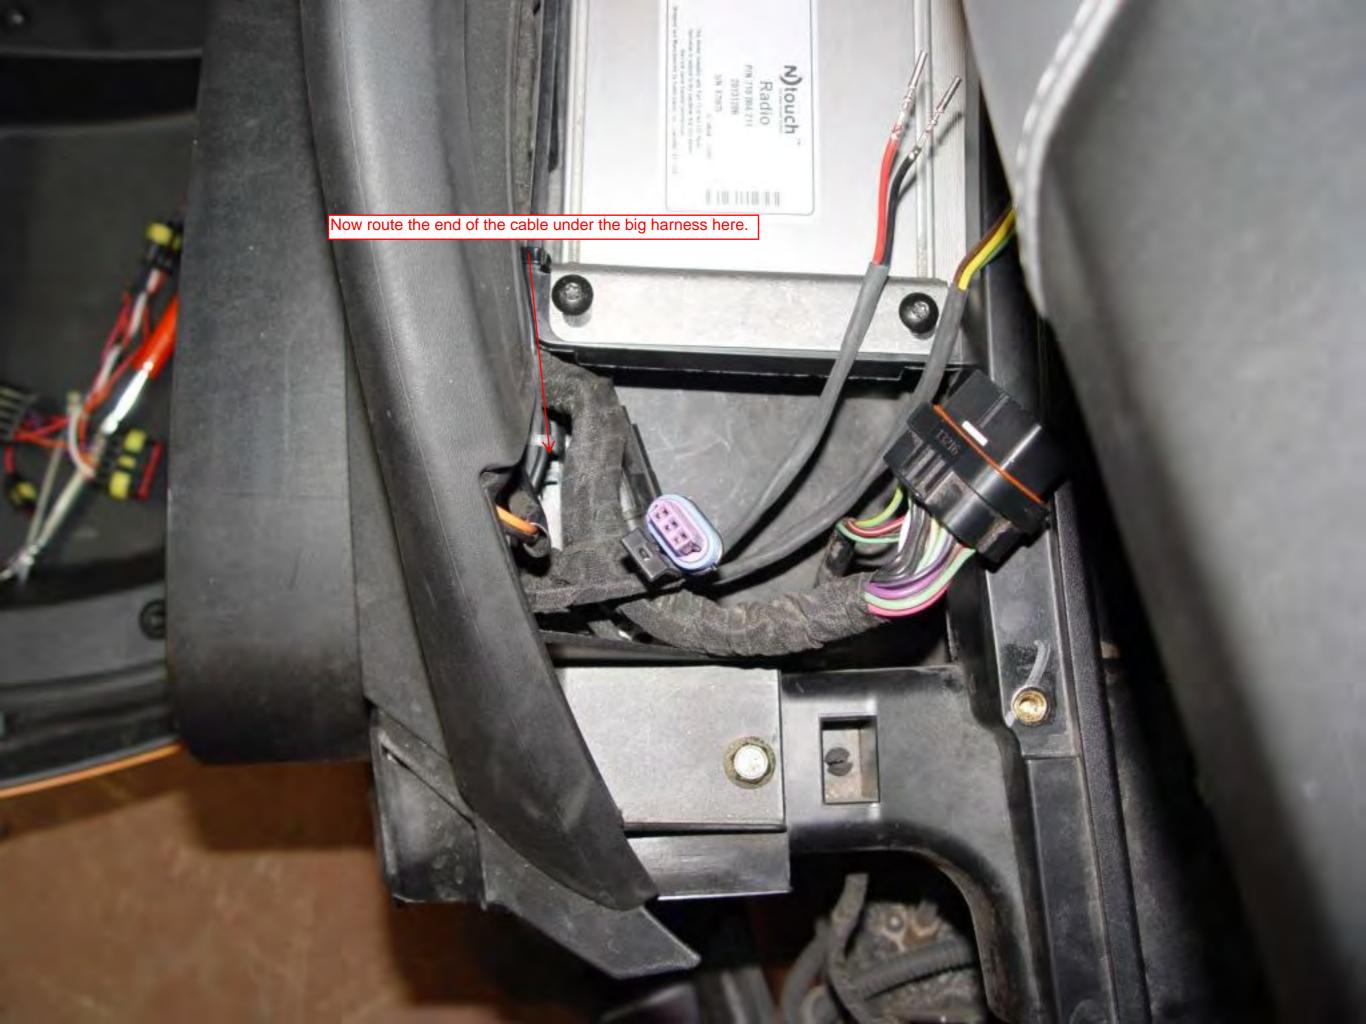

- 1.Install the Dongle on back wall. Keep it as high as possible but still able to get your finger in to press the release tab.
- 2. Remove the dongle and install the Cables as shown.
- 3. Install sticky pad as shown.
- 4. Separate the two cables. Take the cable with the 3 contacts on it and push them thru the grommet. Once all three are thru the grommet carefully pull the rest of the cable thru the grommet as shown. Use rubbing alcohol as a lub to get the heat shrink thru the grommet(DO NOT use grease).
- 5. Do the same thing for the 2 contact cable.
- 6. Now adjust the two cables so they appear as shown and tie wrap to the sticky pad.