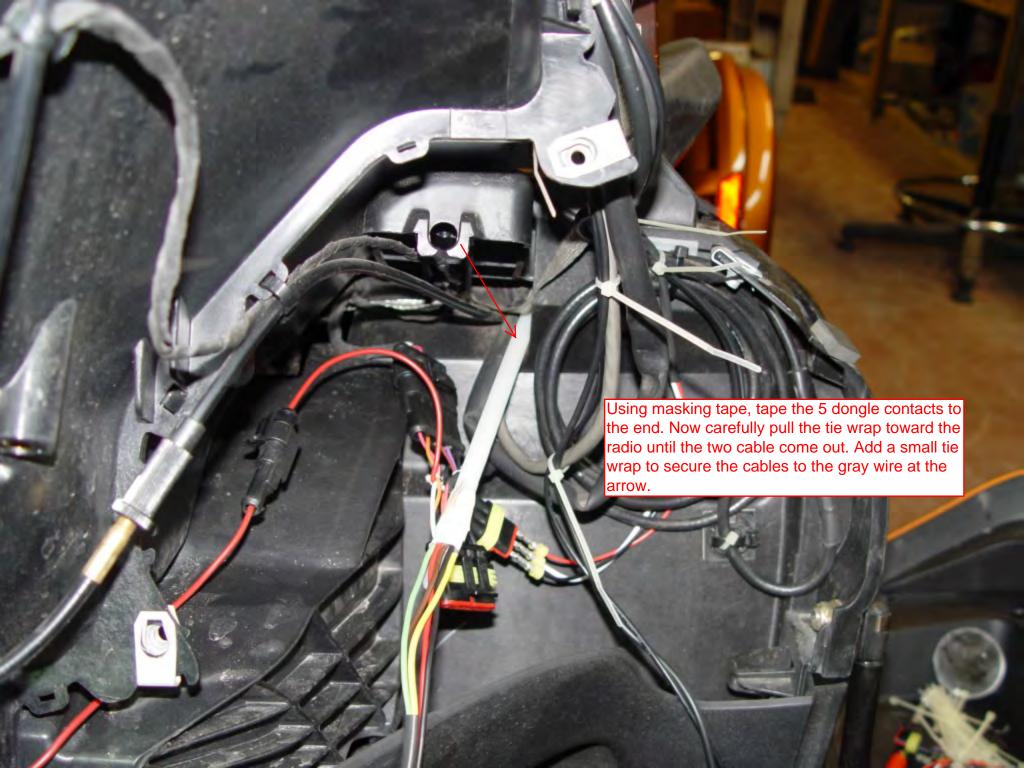

- 1.Install the Dongle on back wall. Keep it as high as possible but still able to get your finger in to press the release tab.
- 2. Remove the dongle and install the Cables as shown.
- 3. Install sticky pad as shown.
- 4. Separate the two cables. Take the cable with the 3 contacts on it and push them thru the grommet. Once all three are thru the grommet carefully pull the rest of the cable thru the grommet as shown. Use rubbing alcohol as a lub to get the heat shrink thru the grommet(DO NOT use grease).
- 5. Do the same thing for the 2 contact cable.
- 6. Now adjust the two cables so they appear as shown and tie wrap to the sticky pad.