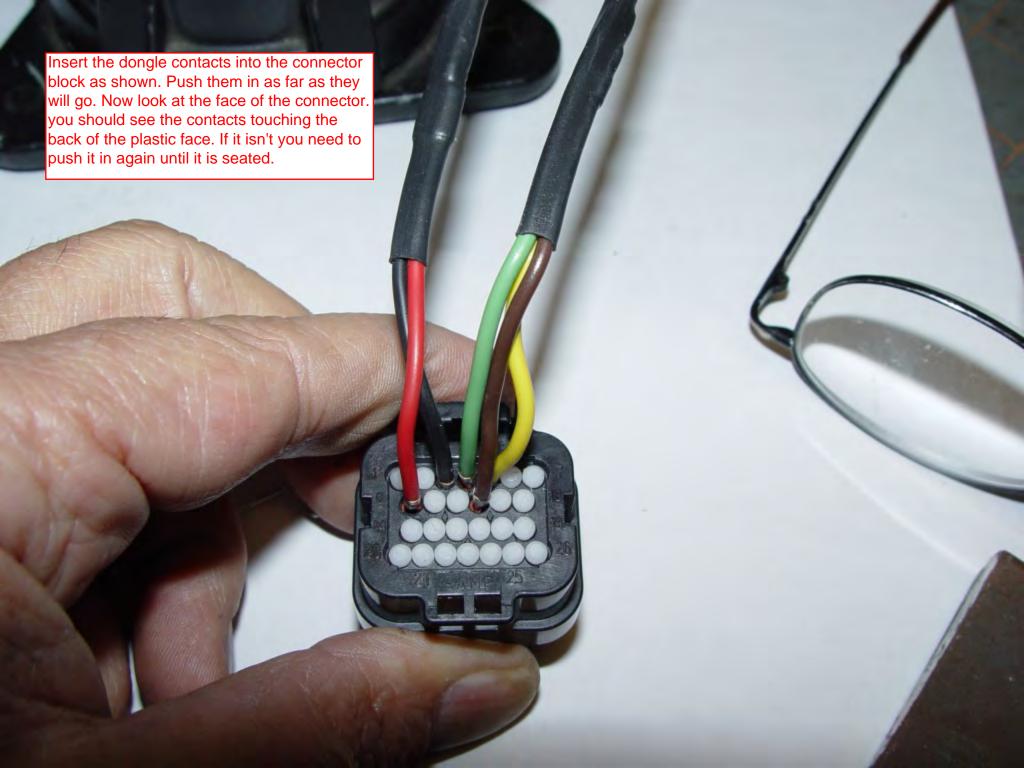

- 1.Install the Dongle on back wall. Keep it as high as possible but still able to get your finger in to press the release tab.
- 2. Remove the dongle and install the Cables as shown.
- 3. Install sticky pad as shown.
- 4. Separate the two cables. Take the cable with the 3 contacts on it and push them thru the grommet. Once all three are thru the grommet carefully pull the rest of the cable thru the grommet as shown. Use rubbing alcohol as a lub to get the heat shrink thru the grommet(DO NOT use grease).
- 5. Do the same thing for the 2 contact cable.
- 6. Now adjust the two cables so they appear as shown and tie wrap to the sticky pad.