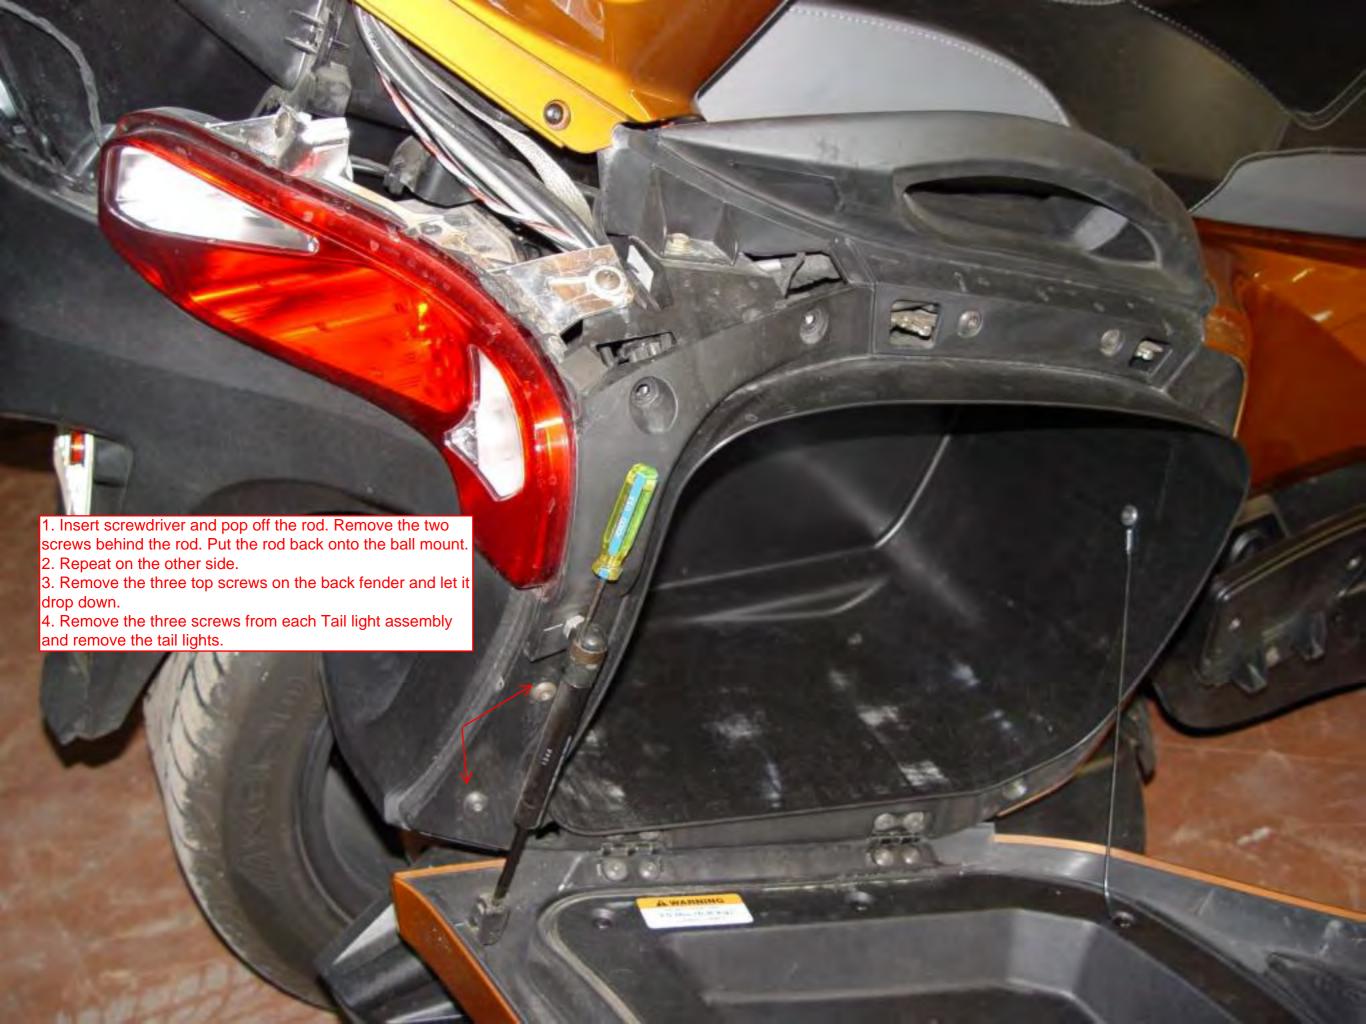

- 1.Install the Dongle on back wall. Keep it as high as possible but still able to get your finger in to press the release tab.
- 2. Remove the dongle and install the Cables as shown.
- 3. Install sticky pad as shown.
- 4. Separate the two cables. Take the cable with the 3 contacts on it and push them thru the grommet. Once all three are thru the grommet carefully pull the rest of the cable thru the grommet as shown. Use rubbing alcohol as a lub to get the heat shrink thru the grommet(DO NOT use grease).
- 5. Do the same thing for the 2 contact cable.
- 6. Now adjust the two cables so they appear as shown and tie wrap to the sticky pad.