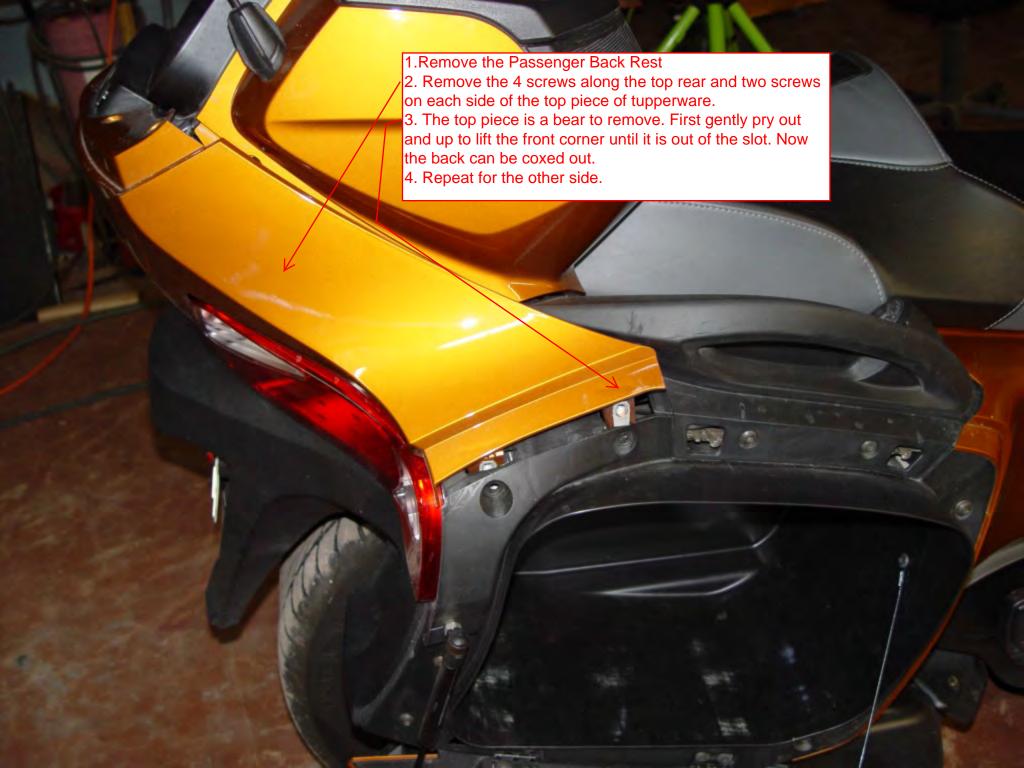

- 1.Install the Dongle on back wall. Keep it as high as possible but still able to get your finger in to press the release tab.
- 2. Remove the dongle and install the Cables as shown.
- 3. Install sticky pad as shown.
- 4. Separate the two cables. Take the cable with the 3 contacts on it and push them thru the grommet. Once all three are thru the grommet carefully pull the rest of the cable thru the grommet as shown. Use rubbing alcohol as a lub to get the heat shrink thru the grommet(DO NOT use grease).
- 5. Do the same thing for the 2 contact cable.
- 6. Now adjust the two cables so they appear as shown and tie wrap to the sticky pad.