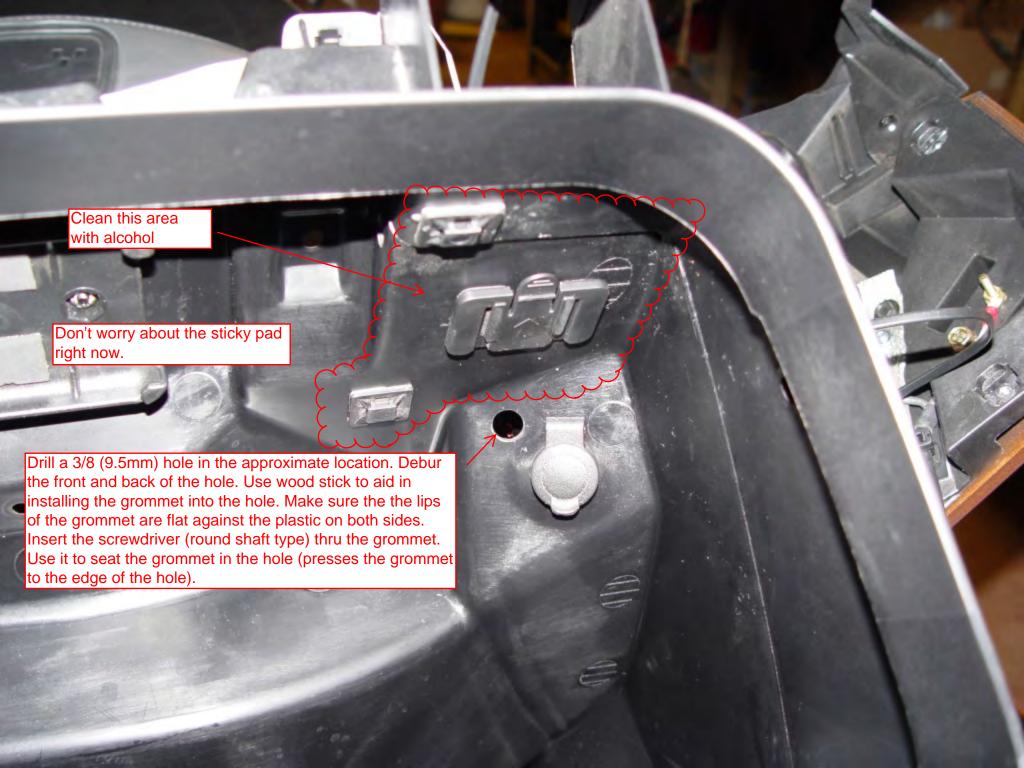

- 1.Install the Dongle on back wall. Keep it as high as possible but still able to get your finger in to press the release tab.
- 2. Remove the dongle and install the Cables as shown.
- 3. Install sticky pad as shown.
- 4. Separate the two cables. Take the cable with the 3 contacts on it and push them thru the grommet. Once all three are thru the grommet carefully pull the rest of the cable thru the grommet as shown. Use rubbing alcohol as a lub to get the heat shrink thru the grommet(DO NOT use grease).
- 5. Do the same thing for the 2 contact cable.
- 6. Now adjust the two cables so they appear as shown and tie wrap to the sticky pad.