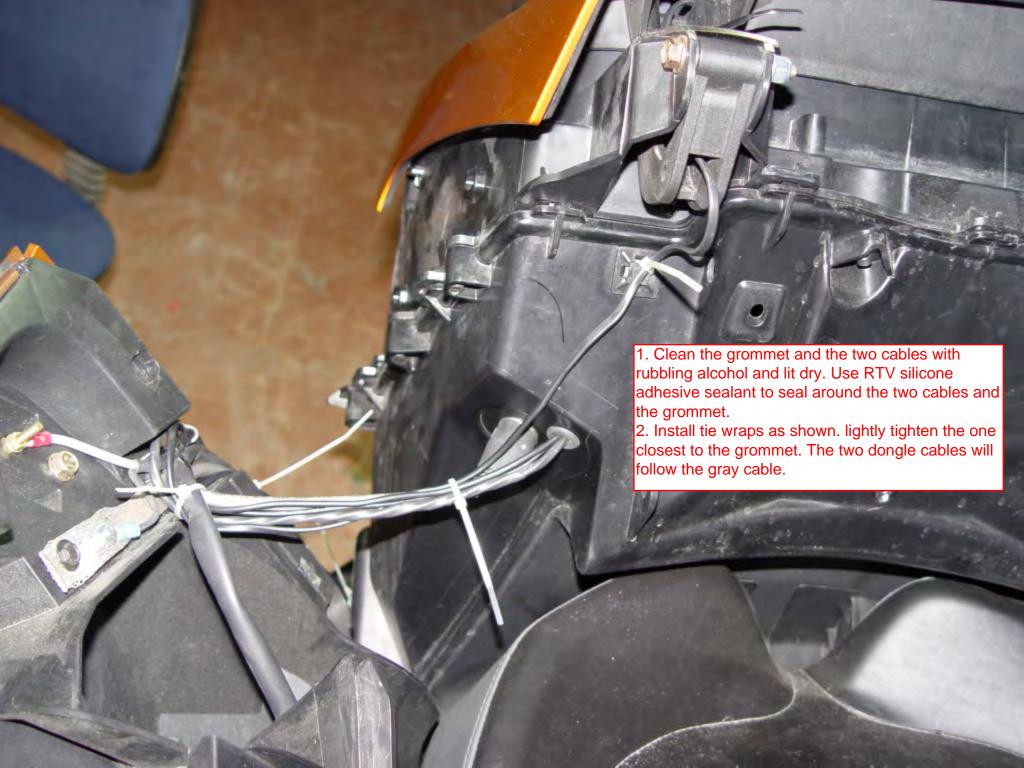

- 1.Install the Dongle on back wall. Keep it as high as possible but still able to get your finger in to press the release tab.
- 2. Remove the dongle and install the Cables as shown.
- 3. Install sticky pad as shown.
- 4. Separate the two cables. Take the cable with the 3 contacts on it and push them thru the grommet. Once all three are thru the grommet carefully pull the rest of the cable thru the grommet as shown. Use rubbing alcohol as a lub to get the heat shrink thru the grommet(DO NOT use grease).
- 5. Do the same thing for the 2 contact cable.
- 6. Now adjust the two cables so they appear as shown and tie wrap to the sticky pad.