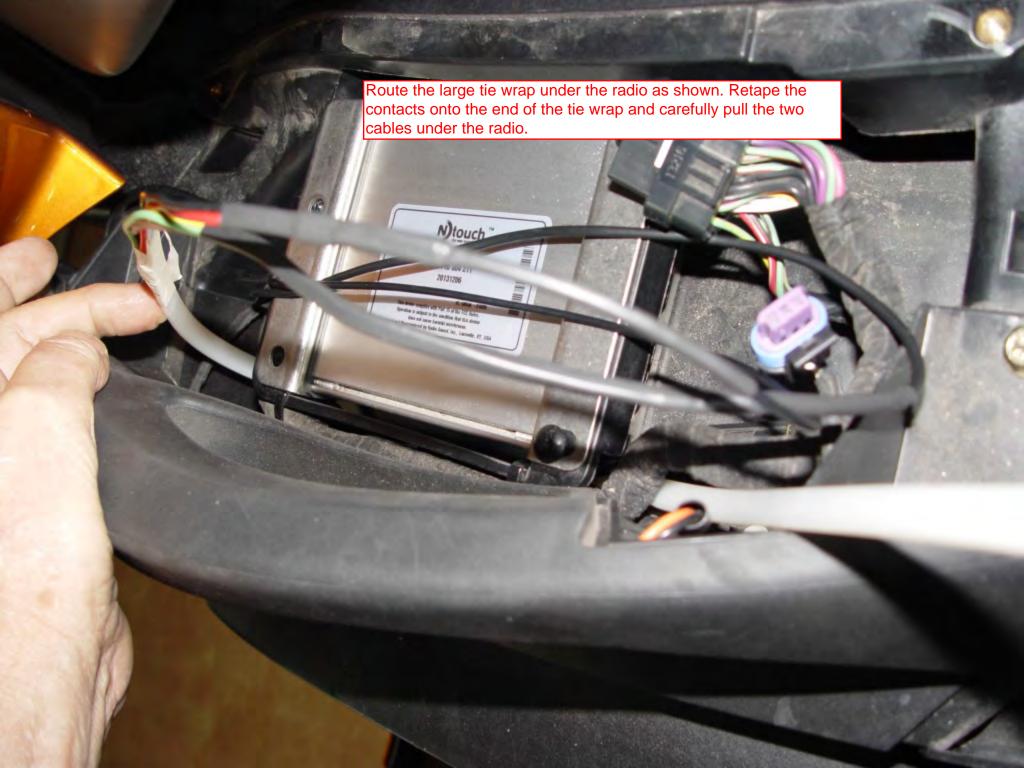

- 1.Install the Dongle on back wall. Keep it as high as possible but still able to get your finger in to press the release tab.
- 2. Remove the dongle and install the Cables as shown.
- 3. Install sticky pad as shown.
- 4. Separate the two cables. Take the cable with the 3 contacts on it and push them thru the grommet. Once all three are thru the grommet carefully pull the rest of the cable thru the grommet as shown. Use rubbing alcohol as a lub to get the heat shrink thru the grommet(DO NOT use grease).
- 5. Do the same thing for the 2 contact cable.
- 6. Now adjust the two cables so they appear as shown and tie wrap to the sticky pad.