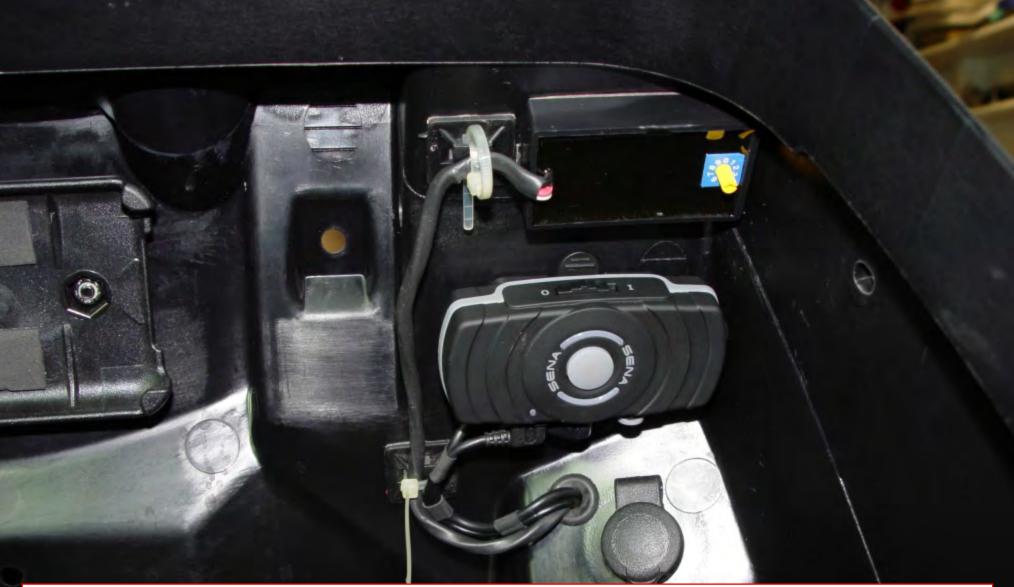

- 1.Install the Dongle on back wall. Keep it as high as possible but still able to get your finger in to press the release tab.
- 2. Remove the dongle and install the Cables as shown.
- 3. Install sticky pad as shown.
- 4. Separate the two cables. Take the cable with the 3 contacts on it and push them thru the grommet. Once all three are thru the grommet carefully pull the rest of the cable thru the grommet as shown. Use rubbing alcohol as a lub to get the heat shrink thru the grommet(DO NOT use grease).
- 5. Do the same thing for the 2 contact cable.
- 6. Now adjust the two cables so they appear as shown and tie wrap to the sticky pad.