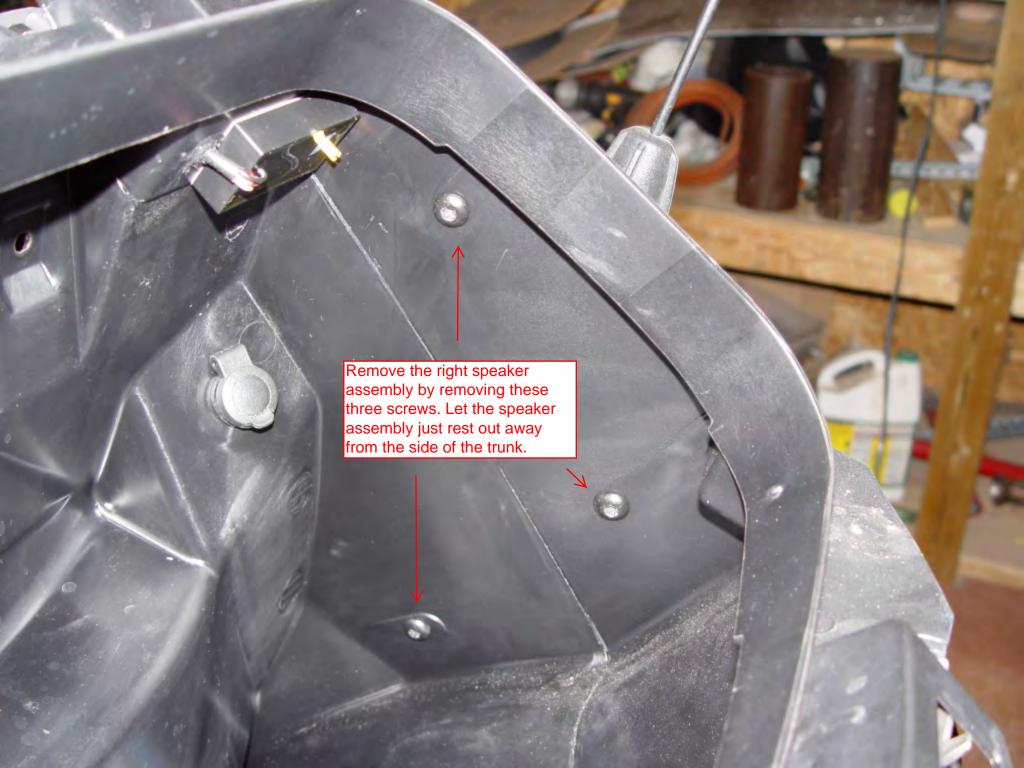

- 1.Install the Dongle on back wall. Keep it as high as possible but still able to get your finger in to press the release tab.
- 2. Remove the dongle and install the Cables as shown.
- 3. Install sticky pad as shown.
- 4. Separate the two cables. Take the cable with the 3 contacts on it and push them thru the grommet. Once all three are thru the grommet carefully pull the rest of the cable thru the grommet as shown. Use rubbing alcohol as a lub to get the heat shrink thru the grommet(DO NOT use grease).
- 5. Do the same thing for the 2 contact cable.
- 6. Now adjust the two cables so they appear as shown and tie wrap to the sticky pad.