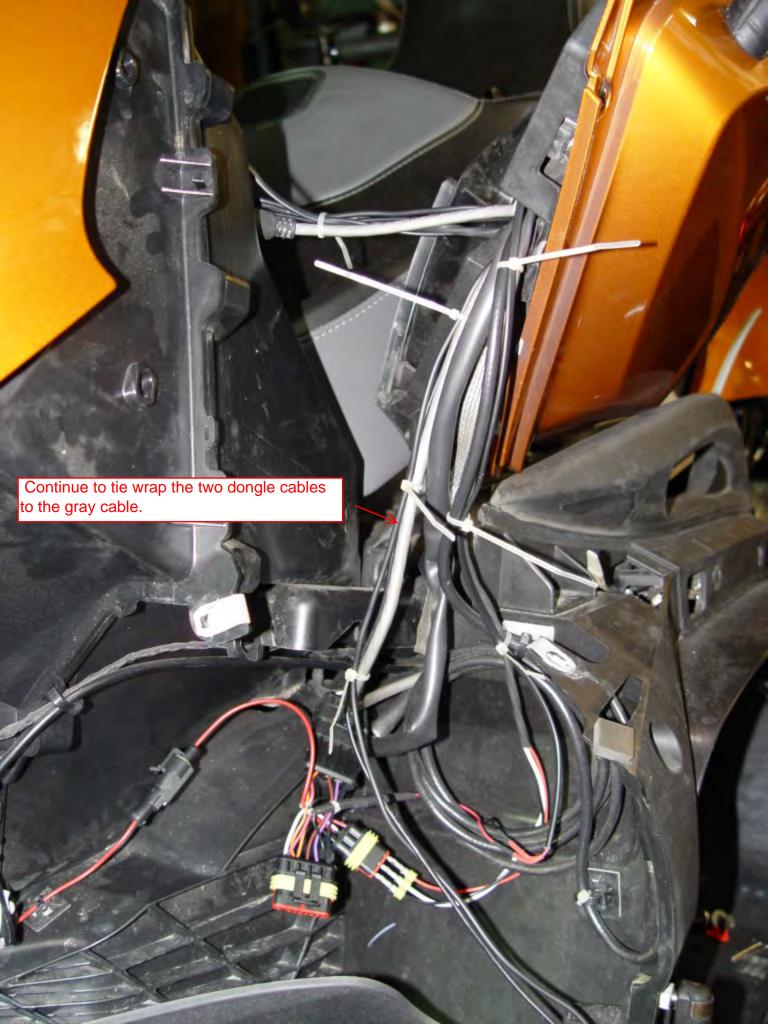

- 1.Install the Dongle on back wall. Keep it as high as possible but still able to get your finger in to press the release tab.
- 2. Remove the dongle and install the Cables as shown.
- 3. Install sticky pad as shown.
- 4. Separate the two cables. Take the cable with the 3 contacts on it and push them thru the grommet. Once all three are thru the grommet carefully pull the rest of the cable thru the grommet as shown. Use rubbing alcohol as a lub to get the heat shrink thru the grommet(DO NOT use grease).
- 5. Do the same thing for the 2 contact cable.
- 6. Now adjust the two cables so they appear as shown and tie wrap to the sticky pad.