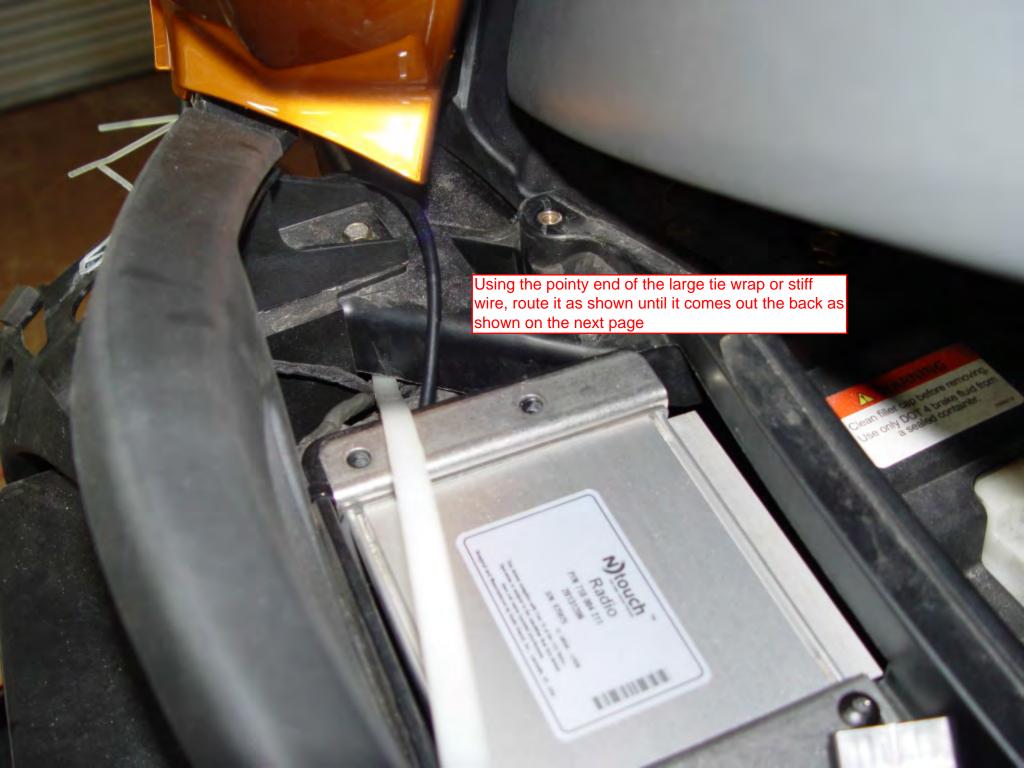

- 1.Install the Dongle on back wall. Keep it as high as possible but still able to get your finger in to press the release tab.
- 2. Remove the dongle and install the Cables as shown.
- 3. Install sticky pad as shown.
- 4. Separate the two cables. Take the cable with the 3 contacts on it and push them thru the grommet. Once all three are thru the grommet carefully pull the rest of the cable thru the grommet as shown. Use rubbing alcohol as a lub to get the heat shrink thru the grommet(DO NOT use grease).
- 5. Do the same thing for the 2 contact cable.
- 6. Now adjust the two cables so they appear as shown and tie wrap to the sticky pad.