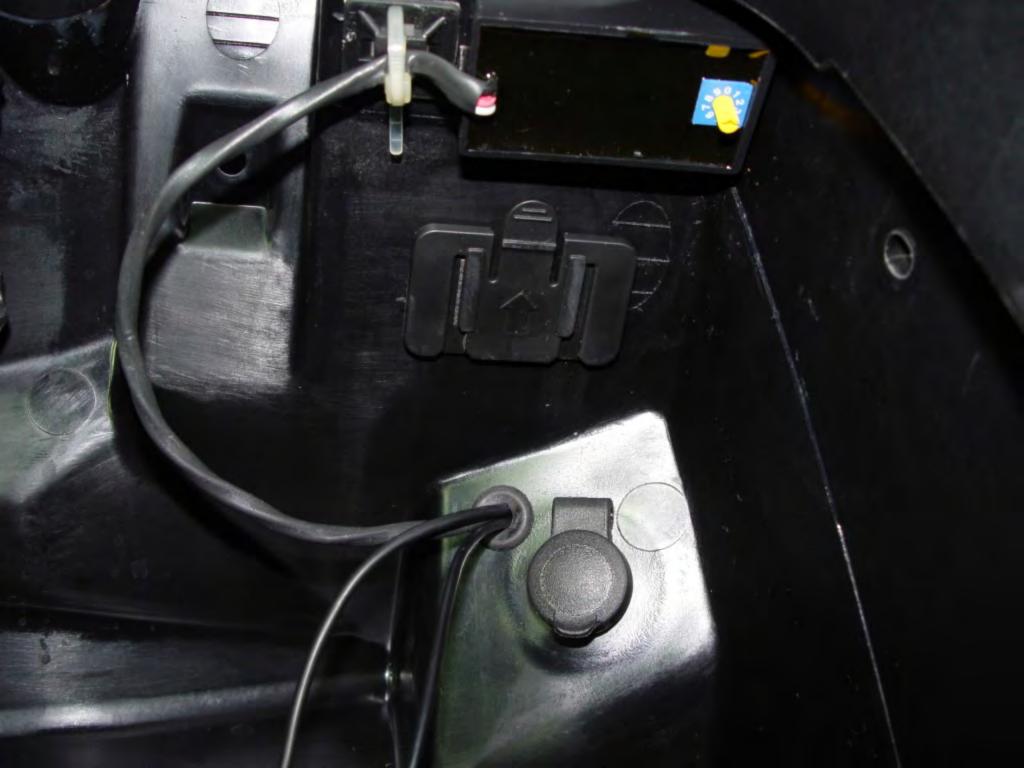

- 1.Install the Dongle on back wall. Keep it as high as possible but still able to get your finger in to press the release tab.
- 2. Remove the dongle and install the Cables as shown.
- 3. Install sticky pad as shown.
- 4. Separate the two cables. Take the cable with the 3 contacts on it and push them thru the grommet. Once all three are thru the grommet carefully pull the rest of the cable thru the grommet as shown. Use rubbing alcohol as a lub to get the heat shrink thru the grommet(DO NOT use grease).
- 5. Do the same thing for the 2 contact cable.
- 6. Now adjust the two cables so they appear as shown and tie wrap to the sticky pad.